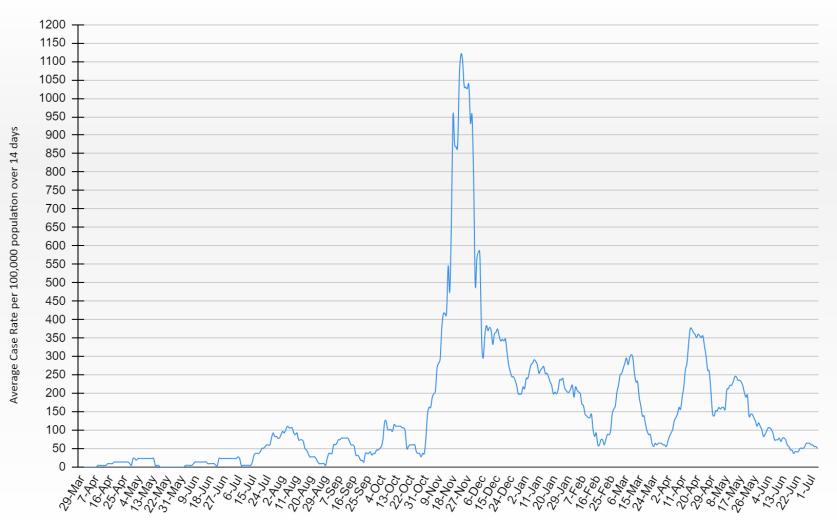

### Pacific County Weekly COVID 19 Data

| Pacific County Case Data Summary                                                        | 6/23/2021 | 6/30/2021 | <mark>7/7/2021</mark> |
|-----------------------------------------------------------------------------------------|-----------|-----------|-----------------------|
| Cases (Total)                                                                           | 1070      | 1075      | <mark>1081</mark>     |
| Active cases (currently monitored by Public Health)                                     | 4         | 4         | <mark>6</mark>        |
| New cases over last 14 days                                                             | 9         | 9         | <mark>11</mark>       |
| Number of cases since January 1, 2021 among fully vaccinated people                     | 15        | 15        | 15                    |
| Total number of cases since January 1, 2021                                             | 456       | 461       | <mark>467</mark>      |
| Proportion of total cases since January 1, 2021 that were among fully vaccinated people | 3%        | 3%        | 3%                    |
| Hospitalizations (Total)                                                                | 44        | 44        | 44                    |
| New hospitalizations over last 7 days                                                   | 0         | 0         | 0                     |
| Deaths (Total)                                                                          | 13        | 13        | 13                    |
| Cases per 100k per 14 days                                                              | 41.6      | 41.6      | <mark>50.8</mark>     |