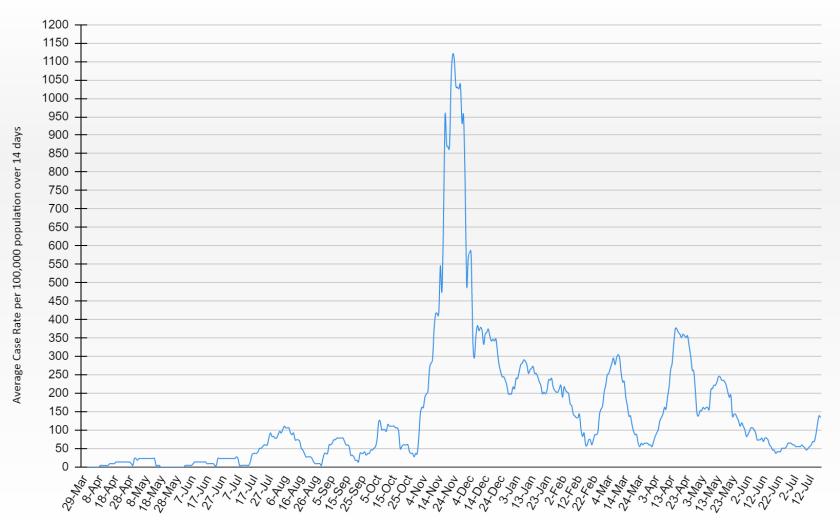

### Pacific County Weekly COVID 19 Data

| Pacific County Case Data Summary                                                        | 7/7/2021        | 7/14/2021       | <mark>7/21/2021</mark> |
|-----------------------------------------------------------------------------------------|-----------------|-----------------|------------------------|
| Cases (Total)                                                                           | 1081            | 1088            | <mark>1110</mark>      |
| Active cases (currently monitored by Public Health)                                     | 6               | 7               | <mark>22</mark>        |
| New cases over last 14 days                                                             | <mark>12</mark> | <mark>12</mark> | <mark>29</mark>        |
| Number of cases since January 1, 2021 among fully vaccinated people                     | 15              | 16              | <mark>22</mark>        |
| Total number of cases since January 1, 2021                                             | 467             | 474             | <mark>497</mark>       |
| Proportion of total cases since January 1, 2021 that were among fully vaccinated people | 3%              | 3%              | <mark>4%</mark>        |
| Hospitalizations (Total)                                                                | 44              | 44              | <mark>45</mark>        |
| New hospitalizations over last 7 days                                                   | 0               | 0               | <mark>1</mark>         |
| Deaths (Total)                                                                          | 13              | 13              | 13                     |
| Cases per 100k per 14 days                                                              | 50.8            | 37              | <mark>134</mark>       |