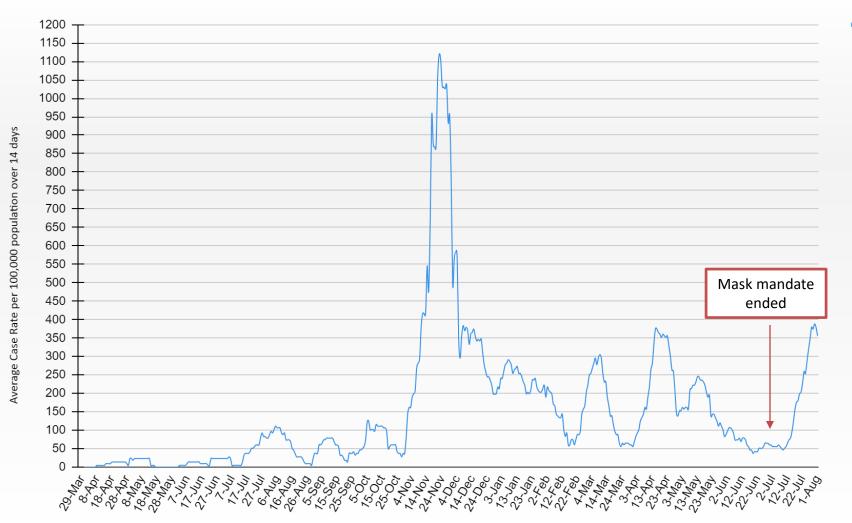

### Pacific County Weekly COVID 19 Data

| Pacific County Case Data Summary                                                        | 7/21/2021 | 7/28/2021 | 8/4/2021                           |
|-----------------------------------------------------------------------------------------|-----------|-----------|------------------------------------|
| Cases (Total)                                                                           | 1110      | 1138      | <mark>1196</mark>                  |
| Active cases (currently monitored by Public Health)                                     | 22        | 29        | <mark>67</mark>                    |
| New cases over last 14 days                                                             | 29        | 42        | <mark>81*</mark><br>*as of July 31 |
| Number of cases since January 1, 2021 among fully vaccinated people                     | 22        | 22        | 22                                 |
| Total number of cases since January 1, 2021                                             | 497       | 520       | <mark>583</mark>                   |
| Proportion of total cases since January 1, 2021 that were among fully vaccinated people | 4%        | 4%        | 4%                                 |
| Hospitalizations (Total)                                                                | 45        | 47        | <mark>54</mark>                    |
| New hospitalizations over last 7 days                                                   | 1         | 2         | 7                                  |
| Deaths (Total)                                                                          | 13        | 14        | <mark>15</mark>                    |
| Cases per 100k per 14 days                                                              | 134       | 194.1     | 374.3*<br>*as of July 31           |