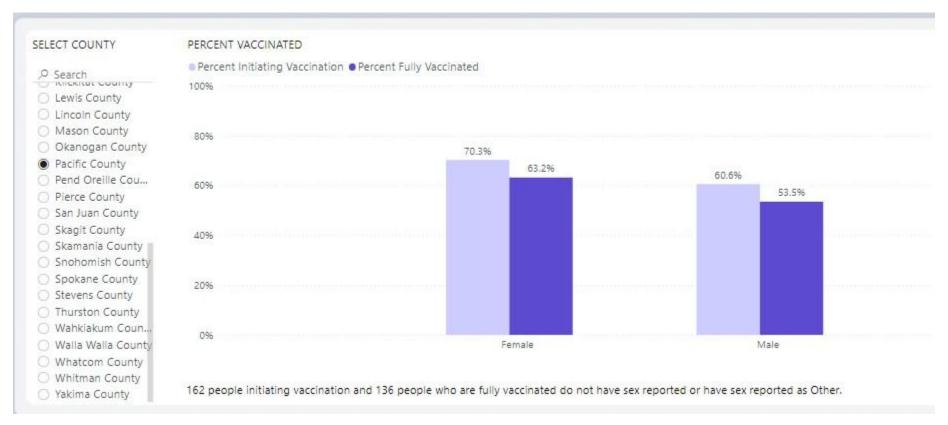

1       | 314        |
|   | 50-59           | 261        | 265       | 269       | 272        |
|   | 60-69           | 235        | 236       | 241       | 245        |
|   | 70+             | 225        | 234       | 236       | 237        |
|   | Incomplete data | 22         | 24        | 27        | 25         |

#### **Pacific County Vaccine Rates: Initiation & Fully Vaccinated**

| Percent of total population initiating vaccine | 59.8%  |
|------------------------------------------------|--------|
| Percent of total population fully vaccinated   | 53.2%  |
| Percent of population 16+ initiating vaccine   | 68.7%  |
| Percent of population 12+ initiating vaccine   | 67%    |
| Total doses given                              | 30,760 |

#### **Pacific County Vaccination Rate by Sex**



#### **Pacific County Vaccination Rates by Age**



#### **COVID-19 Vaccine Information**

#### **COVID-19 Boosters**

- Recommended for EVERYONE 18 and older who received their:
  - Johnson & Johnson vaccine at least 2 months ago; OR
  - Completed their initial 2 dose Pfizer or Moderna series at least 6 months ago

#### COVID-19 Vaccines for 5-11 Year Olds

- Pfizer only
- $\triangleright$  Dose is  $\frac{1}{3}$  size of vaccine for those 12 and older

1st, 2nd, Booster, and youth vaccine clinics offering all types of vaccine are available throughout Pacific county. Make an appt at: www.pacificcountycovid19.com/get-vaccinated

Or, call us at 360-875-9407







## Got Symptoms? Get Tested.

For a full list of testing options available in Pacific County, Please visit:

www.pacificcounty