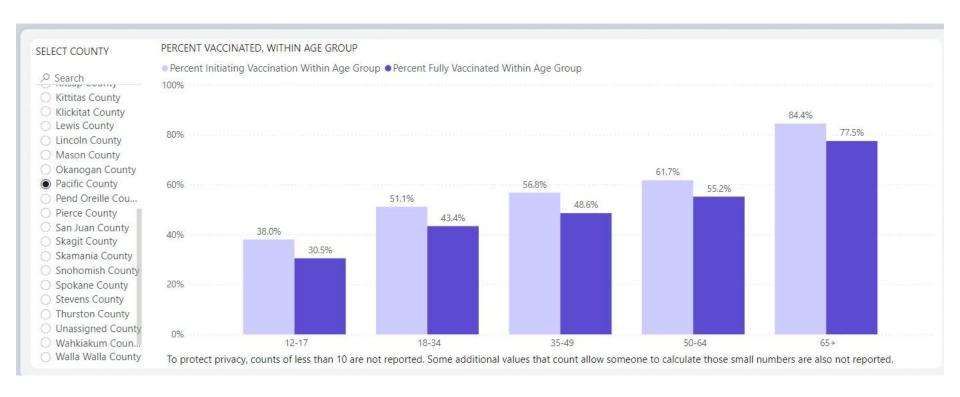

| 265       | 269       | 272        |
|   | 60-69           | 235        | 236       | 241       | 245        |
|   | 70+             | 225        | 234       | 236       | 237        |
|   | Incomplete data | 22         | 24        | 27        | 25         |

#### **Pacific County Vaccine Rates: Initiation & Fully Vaccinated**

| Percent of total population initiating vaccine | 59.8%  |
|------------------------------------------------|--------|
| Percent of total population fully vaccinated   | 53.2%  |
| Percent of population 16+ initiating vaccine   | 68.7%  |
| Percent of population 12+ initiating vaccine   | 67%    |
| Total doses given                              | 30,760 |

#### **Pacific County Vaccination Rate by Sex**



#### **Pacific County Vaccination Rates by Age**



#### **COVID-19 Vaccine Information**

#### **COVID-19 Boosters**

- Recommended for EVERYONE 18 and older who received their:
  - Johnson & Johnson vaccine at least 2 months ago; OR
  - Completed their initial 2 dose Pfizer or Moderna series at least 6 months ago

#### COVID-19 Vaccines for 5-11 Year Olds

- Pfizer only
- $\triangleright$  Dose is  $\frac{1}{3}$  size of vaccine for those 12 and older

1st, 2nd, Booster, and youth vaccine clinics offering all types of vaccine are available throughout Pacific county. Make an appt at: www.pacificcountycovid19.com/get-vaccinated

Or, call us at 360-875-9407







## Got Symptoms? Get Tested.

For a full list of testing options available in Pacific County, Please visit:

www.pacificcountycovid19.com/get-tested
Or call 360-875-9407



## ¿T