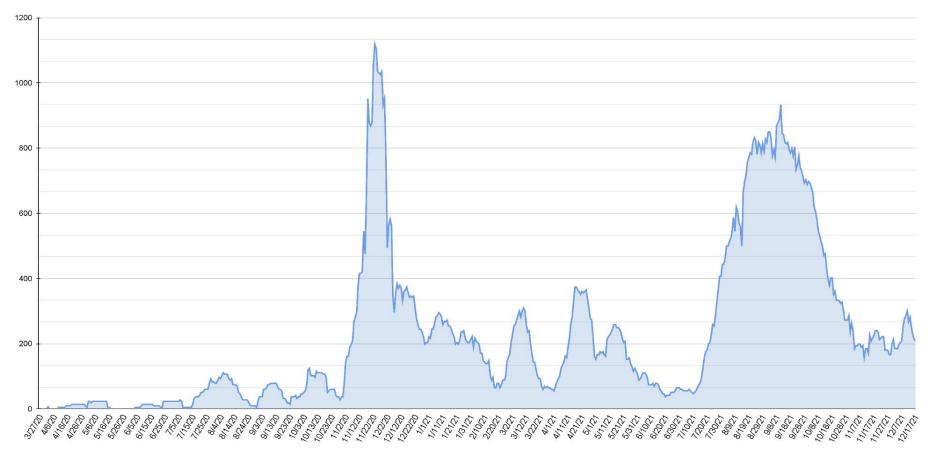

Pacific County COVID-19 Case Rate per 100,000 population over past 14 days (trend over time)

| Case Rate by Zip Code | 12/1/2021 | 12/8/2021 | 12/15/2021 |
|-----------------------|-----------|-----------|------------|
| Bay Center (98527)    | 18        | 18        | 18         |
| Chinook (98614)       | 35        | 35        | 35         |
| Ilwaco (98624)        | 98        | 98        | 98         |
| Long Beach (98631     | 256       | 258       | 267        |
| Lebam (98554)         | 2         | 2         | 2          |
| Naselle (98638)       | 123       | 130       | 131        |
| Nahcotta (98637)      | 5         | 5         | 5          |
| Menlo (98561)         | 3         | 3         | 3          |
| Ocean Park (98640)    | 246       | 251       | 257        |
| Oysterville (98641)   | 6         | 6         | 6          |
| Seaview (98644)       | 57        | 57        | 57         |
| Raymond (98577)       | 877       | 890       | 899        |
| South Bend (98586)    | 310       | 315       | 316        |
| Tokeland (98590)      | 23        | 23        | 25         |
| Grayland (98547)      | 38        | 38        | 38         |
| Incomplete data       | 33        | 34        | 34         |