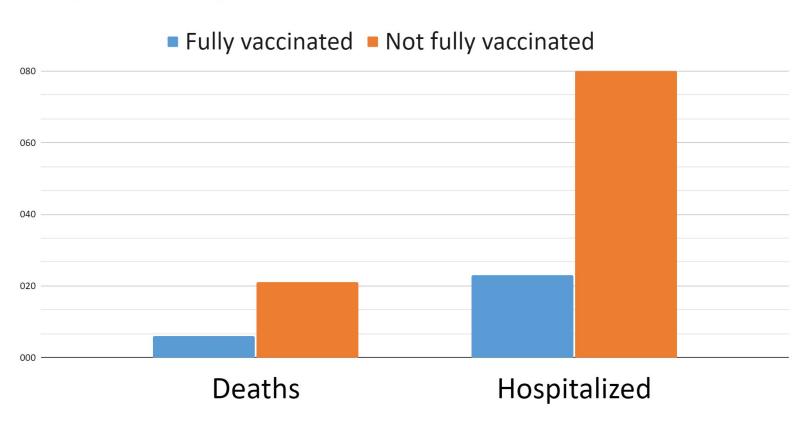

#### **Deaths & Hospitalizations due to COVID-19 in Pacific County**

March 1, 2021-December 22, 2021