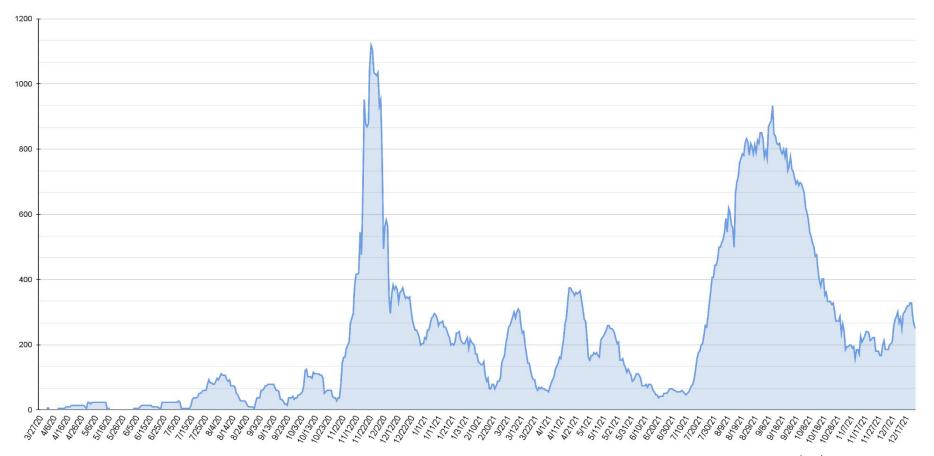

Pacific County COVID-19 Case Rate per 100,000 population over past 14 days (trend over time)